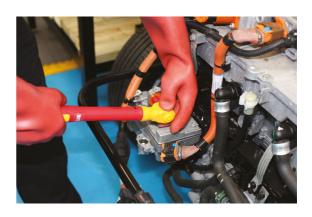

## VDE Insulated Torque Wrench 3/8"D 20-100Nm

A fully insulated click type torque wrench, manufactured to IEC60900 standards for 1000vAC / 1500vDC live working, ideal for use on hybrid and electric vehicles. It features an easy to read scale, has a range of 20-100Nm, and is adjusted by a pull-out collar at the base of the handle in 0.25Nm increments.